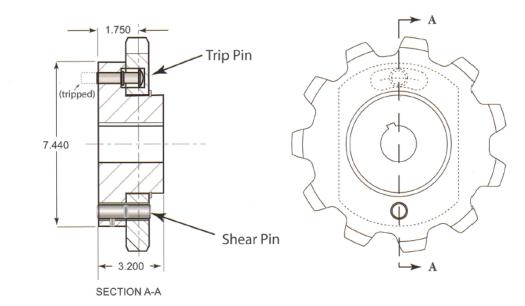

Includes pop-out trip pin when shear pin has opened. The pop-out can be used with an optional limit switch to de-energize the motor and/or to activate an alarm.

Available in bore sizes ranging from 1" to 2-1/2" diameter. Available from inventory for fast delivery.

## 11 Tooth Non-Metallic Shear pin Sprocket with Trip Arm

| Part Number | Material          |         | Weight  | Shearpin<br>Material | Shearpin<br>OA |
|-------------|-------------------|---------|---------|----------------------|----------------|
|             | Hub               | Teeth   |         |                      | Dia            |
| NMSP        | Cast 75D Urethane | Nylon 6 | 5.2 lbs | T-6 6061 Aluminum    | 5/8"           |