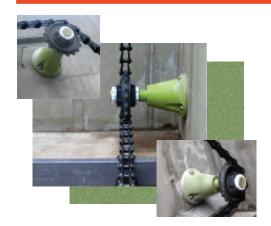

## **Cast Nylon Stub Shafts**

Provided with HMAX Static Sleeve Bearings. Available in 24", 18" and 12" projection sizes. Reduces system drag, extends component life. Replaces steel idler shafts / wall bearings. Replace metallic wall bearings and heavy steel shafts with high strength, light weight Cast Nylon Stub Shafts from MAXCO Chain. Key to the stub shaft is its durable design, a one piece casting. Unlike steel shafts and metallic wall bearings, the Cast Nylon Stub Shaft does not require lubrication and are highly resistant to deflection under load. UV inhibited to insure a long trouble free life, these are an excellent replacement for dry tank conditions. HMAX static sleeve bearings (provided with the Stub Shaft) are designed with a larger bearing surface area, lowering bearing pressure, increasing service life. Plus, the bearing is horizontally adjustable, you don't move the entire Stub Shaft assembly like other brands making it among the easiest units to install and align.