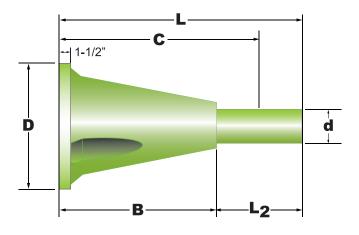

## Chain Dimensions are given in inches

| Size | Part<br>Number | Material   | Base Plate<br>Diameter | Overall Length | Wall to<br>Centerline<br>Sprocket | Base<br>Length | Spindle<br>Length | Spindle<br>Diameter |
|------|----------------|------------|------------------------|----------------|-----------------------------------|----------------|-------------------|---------------------|
|      |                |            | D                      | L              | C                                 | В              | L <sub>2</sub>    | d                   |
| 24"  | HSTD733        | Cast Nylon | 15.00"                 | 29.250"        | 24.00"                            | 19.00"         | 10.25"            | 4.00"               |
| 18"  | HSTD737        | Cast Nylon | 15.00"                 | 25.250"        | 18"-20"                           | 13.00"         | 12.25"            | 4.00"               |
| 12"  | HSTD736        | Cast Nylon | 11.50"                 | 17.250"        | 12.00"                            | 7.00"          | 10.25"            | 4.00"               |