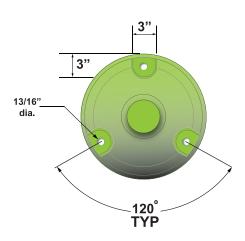

## Chain Dimensions are given in inches

| Size | Part<br>Number | Material   | Base Plate<br>Diameter | Overall Length | Wall to<br>Centerline<br>Sprocket | Base<br>Length | Spindle<br>Length | Spindle<br>Diameter |
|------|----------------|------------|------------------------|----------------|-----------------------------------|----------------|-------------------|---------------------|
|      |                |            | D                      | L              | C                                 | В              | L <sub>2</sub>    | d                   |
| 24"  | HSTD733        | Cast Nylon | 15.00"                 | 29.250"        | 24.00"                            | 19.00"         | 10.25"            | 4.00"               |
| 18"  | HSTD737        | Cast Nylon | 15.00"                 | 25.250"        | 18"-20"                           | 13.00"         | 12.25"            | 4.00"               |
| 12"  | HSTD736        | Cast Nylon | 11.50"                 | 17.250"        | 12.00"                            | 7.00"          | 10.25"            | 4.00"               |